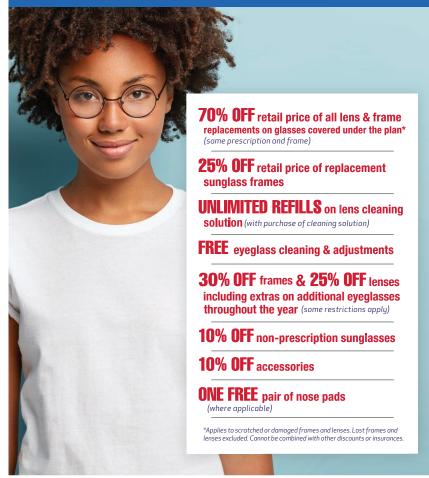

# **EYEGLASS LOYALTY PLAN**

\$30 protects your eyeglasses for one year from date of purchase.

Plus, receive special savings and additional benefits!

Accidents happen. Don't take chances with your investment. Henry Ford OptimEyes' Eyeglass Loyalty Plan saves you money if something happens to your new glasses. For \$30 a year, you can have peace of mind that if an accident befalls your glasses, it won't cost a lot to get them fixed or replaced.