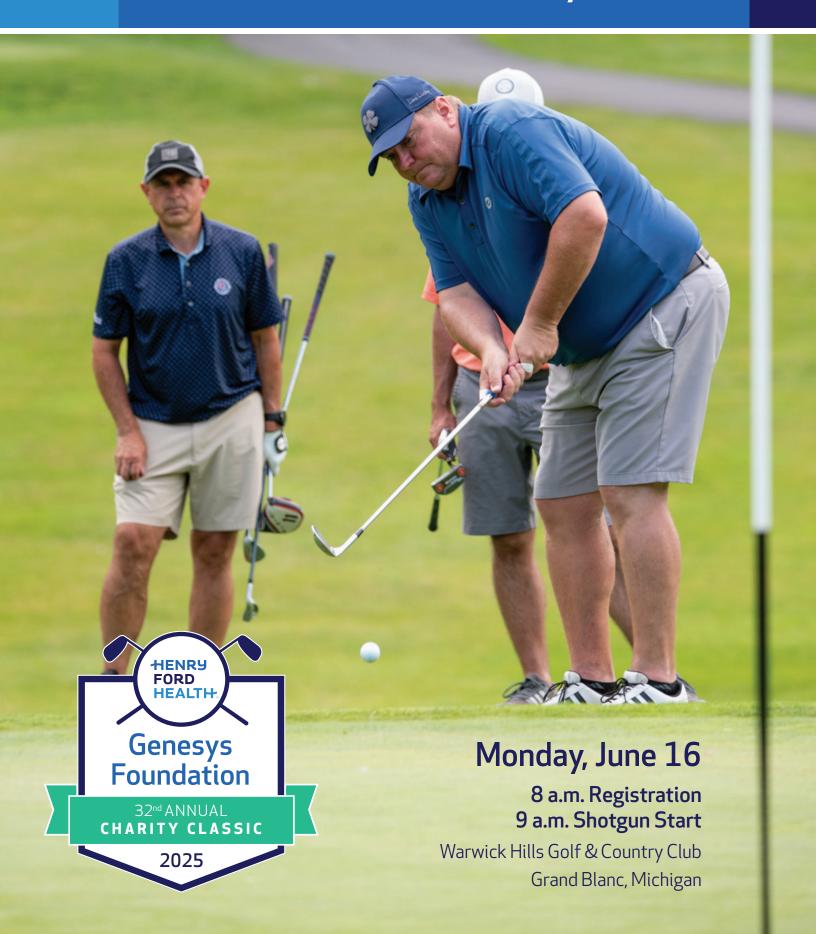

# Genesys Foundation 32nd Annual Charity Classic



## It's more than just playing golf

This year's Charity Classic will benefit Henry Ford Genesys Hospital's Cardiovascular Program. Proceeds will support the purchase of two Sonosite ultrasound machines for the Cath Lab.

This ultrasound technology allows physicians to ensure safe, efficient access to images and will significantly improve patient care. These machines enable clinicians to perform bedside ultrasounds to provide immediate diagnostic information which will allow for faster treatment plans and fewer complications. The portable user-friendly design and ability to guide physicians in real-time procedures will enhance patient safety during emergency medical treatment or surgery.







### 32<sup>nd</sup> Annual Charity Classic - Sponsorship Opportunities

| Includes: